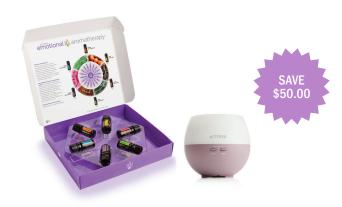

#### **EMOTIONAL AROMATHERAPY KIT**

21310004 \$310.00 148.50 PV

INCLUDES: Passion™, Motivate™, Console™, Peace™, Forgive™, Cheer™, Petal Diffuser , Wellness Advocate Live, Share, Build Enrolment Packet and enrolment fee.